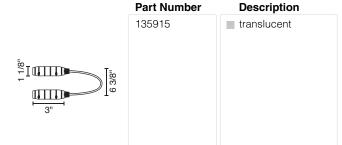

# **ORION FLEXIBLE CONNECTOR**

UV stabilized polycarbonite

#### Technical

24V DC rated 96 Watt maximum thru-put Class II rated Suitable for outdoor use