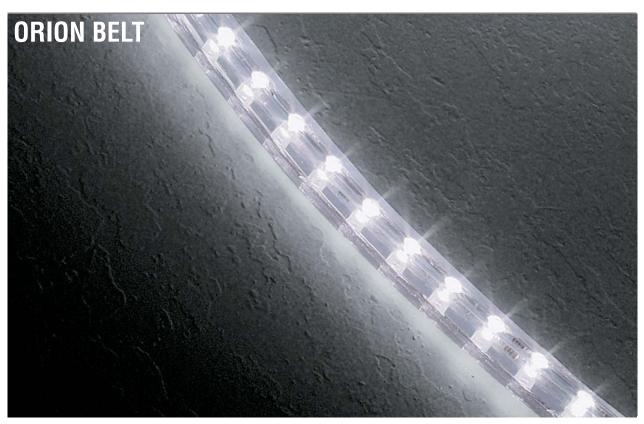

| CK, |
|-----|
|     |

Job Name:

Project Notes:

Contact:

The Orion Belt provides the benefits of LED lighting in a unique, fully encapsulated and flexible design. Narrow beam spread LED's are mounted 3/4" on center to achieve maximum luminous intensity. The encapsulation is transparent UV stabilized PVC, suitable for outdoor use. Orion Belt is flexible down to a 10" radius allowing mounting in any configuration. The solid-state light source and extended operating life allows for little or no maintenance in difficult to access environments. Orion belt ships factory cut to specified length based on cut intervals.

| Part Number                                                | Description                                                   | Technical                                                                                                                                                                                                                                                                                                          |
|------------------------------------------------------------|---------------------------------------------------------------|--------------------------------------------------------------------------------------------------------------------------------------------------------------------------------------------------------------------------------------------------------------------------------------------------------------------|
| 135401<br>135401-1<br>135402<br>135403<br>135404<br>135405 | LED white LED white warm LED blue LED green LED red LED amber | (White, Warm White, Blue and Green) 1.25 Watt per foot 75ft max length 4.5" cut intervals (Red and Amber) 0.75 Watt per foot 126ft max length 9" cut intervals 24V DC constant voltage input Operating temperature between -4F through 140F Class II rated Suitable for outdoor use Dimmable (with dimming driver) |