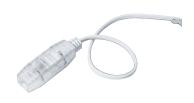

## **ORION POWER FEED I**

UV stabilized polycarbonite

#### **Technical**

24V DC rated 96 Watt maximum thru-put Class II rated Suitable for outdoor use