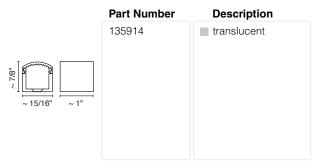

------------------------------------------------------------------------------------------------------------------------------------------------------------------------------------------------------------------------------------------------------|
| 135401<br>135401-1<br>135402<br>135403<br>135404<br>135405 | LED white LED white warm LED blue LED green LED red LED amber | (White, Warm White, Blue and Green) 1.25 Watt per foot 75ft max length 4.5" cut intervals (Red and Amber) 0.75 Watt per foot 126ft max length 9" cut intervals 24V DC constant voltage input Operating temperature between -4F through 140F Class II rated Suitable for outdoor use Dimmable (with dimming driver) |



# **ORION MOUNTING CHANNEL**

UV stabilized polycarbonite





### ORION BELT CLIP

UV stabilized polycarbonite





# **ORION FLEXIBLE CONNECTOR**

UV stabilized polycarbonite



#### Technical

24V DC rated 96 Watt maximum thru-put Class II rated Suitable for outdoor use



## **ORION POWER FEED I**

UV stabilized polycarbonite



#### **Technical**

24V DC rated 96 Watt maximum thru-put Class II rated Suitable for outdoor use