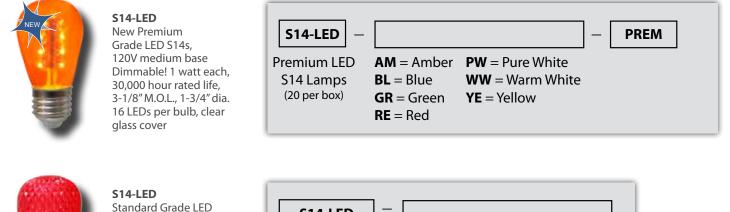

#### MEDIUM BASE LED BULBS Sold in box guantities noted below.

S14s, 120V medium base, 1.5 watts each,

30,000 hour rated life,

3-1/8" M.O.L., 1-3/4" dia., 7 LEDs per bulb,

shatterproof plastic

cover

S14-LED Standard LED **AM** = Amber  $\mathbf{RE} = \text{Red}$ **BL** = Blue **PW** = Pure White S14 Lamps (25 per box) **GR** = Green **WW** = Warm White **PU** = Purple **YE** = Yellow