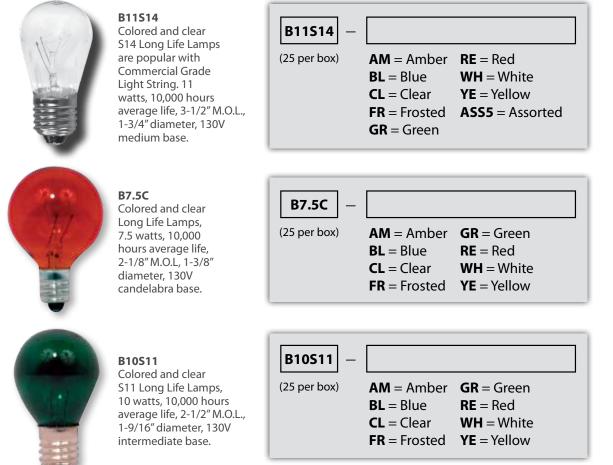

**INCANDESCENT STYLES** Multiple filament supports, extra thick glass, double dipped colors, nickel base, sold in boxes of 25.

www.americanlighting.com | 47