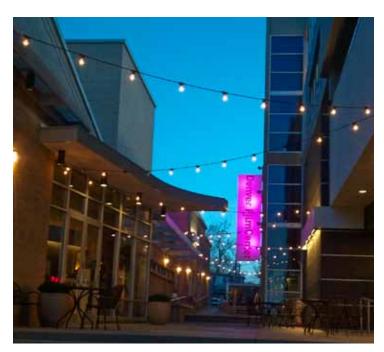

# LED RETROFITS

Use commercial grade light string with LED retrofit lamps to run full reel length and save up to 80% in energy costs over incandescent. Suitable for decorative lighting, patio lighting, tents, events, pavilions, sales lots and many overhead perimeter lighting applications.

### **FEATURES**

- Save up to 80% over incandescent lamps
- Run up to 330 feet of Commercial Grade Light String using less than 375 watts
- No filaments to break
- Seven vivid colors including Warm White which mimics the look of incandescent
- Incandescent styles also available (see facing page) with super long 10,000 hours average life