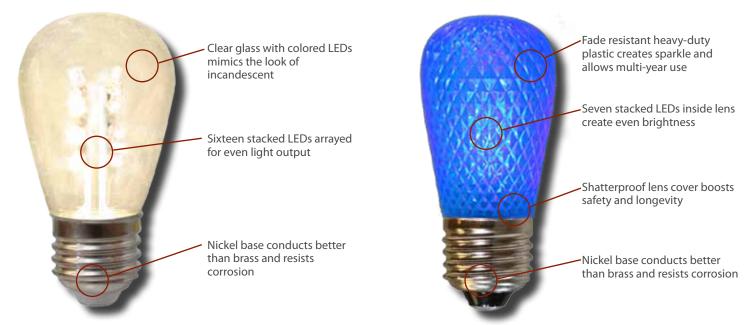

# **DECORATIVE LED RETROFITS**

Premium LED S14 Retrofit (shown in Warm White) Standard LED S14 Retrofit (shown in Blue)

#### MEDIUM BASE LED BULBS Sold in box guantities noted below.

S14s, 120V medium base, 1.5 watts each,

30,000 hour rated life,

3-1/8" M.O.L., 1-3/4" dia., 7 LEDs per bulb,

shatterproof plastic

cover

S14-LED Standard LED **AM** = Amber  $\mathbf{RE} = \text{Red}$ **BL** = Blue **PW** = Pure White S14 Lamps (25 per box) **GR** = Green **WW** = Warm White **PU** = Purple **YE** = Yellow